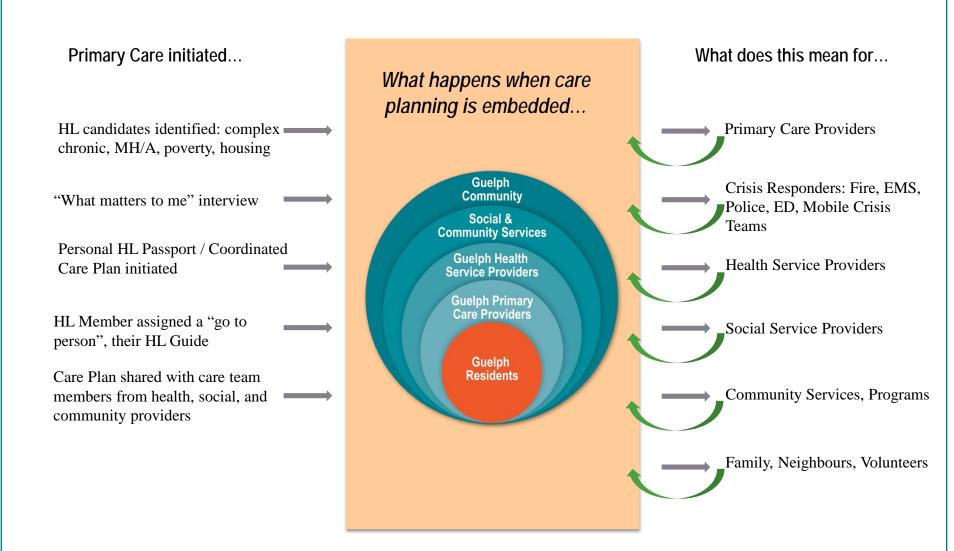

# The Guelph Health Link Model: person-centric and primary-care led

#### Guelph Health Link Initiating Health Link Processes

- Family Practitioner identifies HL Candidates
- Primary Care at Home outreach: "what matters to me" interview
- HL Passport / Care Plan
- 1400 HL Members; 800 care plans

#### Guelph Health Link: Re-Shaping our Community

- Embed peer resources
- Build on existing interagency processes

Changing roles and rules