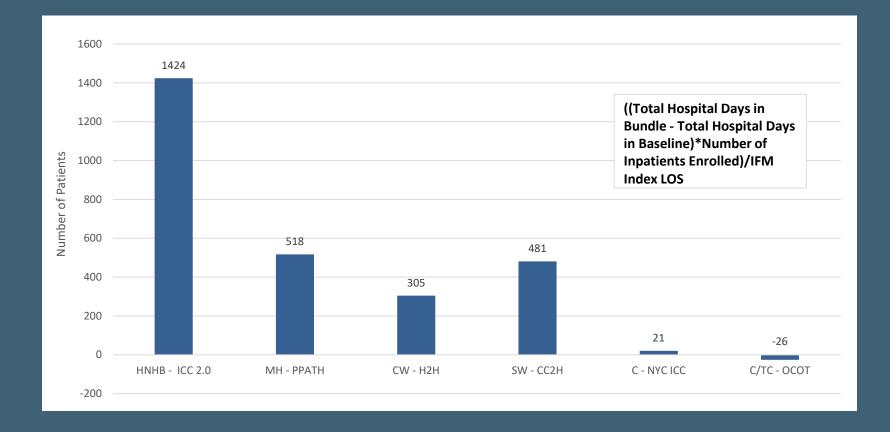

#### **IFM Common Indicators**

Kevin Walker Walter Wodchis

Leveraging the culture of performance excellence in health systems

#### Patient Enrolment, by Program by Fiscal Year



health system performance

#### Index LOS, by Program by Fiscal Year



health system performance

### Index LOS, by Program





# Readmissions, by Program by Fiscal Year HSPRN



#### Readmissions, by Program



#### ED Visits, by Program by Fiscal Year



*Leveraging the culture of performance excellence in health systems* 

## ED Visits, by Program





#### Number of Bed Days Saved, by Program H



health system performance researc

# ed in HSPRN

# Number of Additional Patients Potentially Treated in IFM, by Program