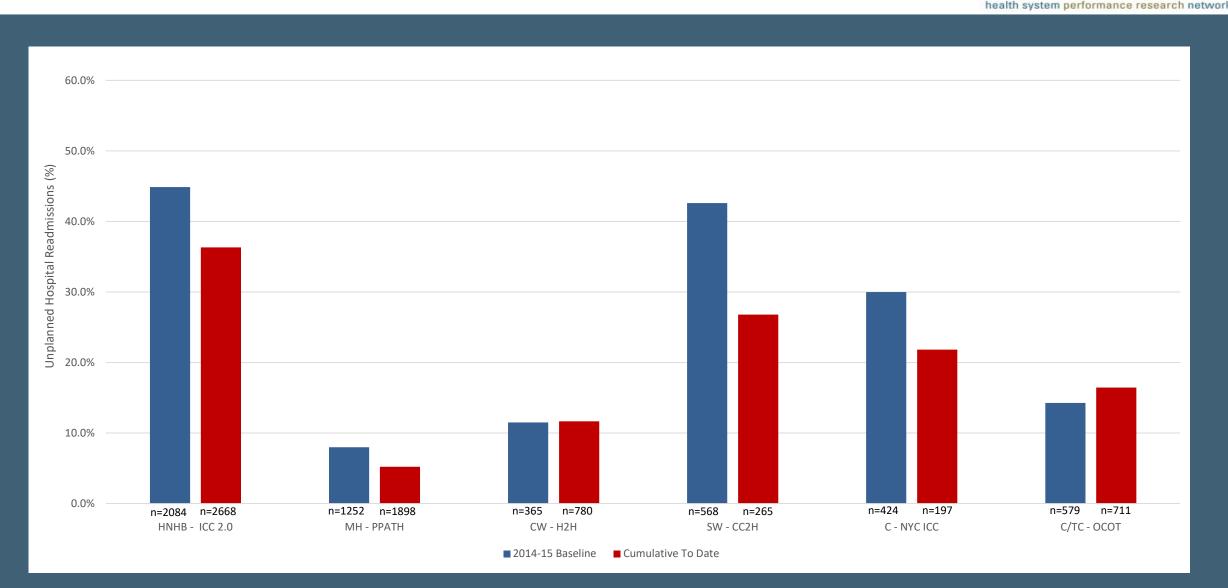

#### **IFM Common Indicators**

Kevin Walker Walter Wodchis

Leveraging the culture of performance excellence in health systems

#### Patient Enrolment, by Program by Fiscal Year



health system performance

#### Index LOS, by Program by Fiscal Year



health system performance

### Index LOS, by Program





# Readmissions, by Program by Fiscal Year HSPRN



#### Readmissions, by Program



#### ED Visits, by Program by Fiscal Year



*Leveraging the culture of performance excellence in health systems* 

## ED Visits, by Program





#### Number of Bed Days Saved, by Program H



health system performance researc

# ed in HSPRN

# Number of Additional Patients Potentially Treated in IFM, by Program