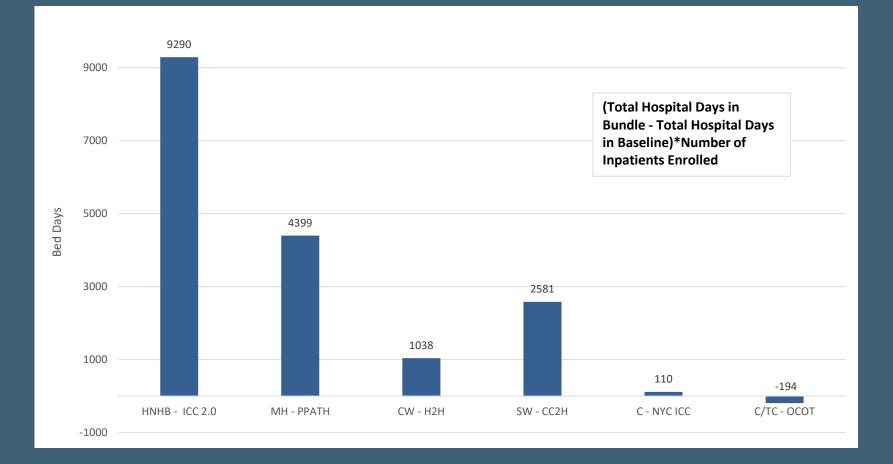

#### **IFM Common Indicators**

Kevin Walker Walter Wodchis

Leveraging the culture of performance excellence in health systems

#### Patient Enrolment, by Program by Fiscal Year



health system performance

#### Index LOS, by Program by Fiscal Year



health system performance

### Index LOS, by Program





# Readmissions, by Program by Fiscal Year HSPRN



#### Readmissions, by Program



#### ED Visits, by Program by Fiscal Year



*Leveraging the culture of performance excellence in health systems* 

## ED Visits, by Program





#### Number of Bed Days Saved, by Program H



health system performance researc

# ed in HSPRN

# Number of Additional Patients Potentially Treated in IFM, by Program