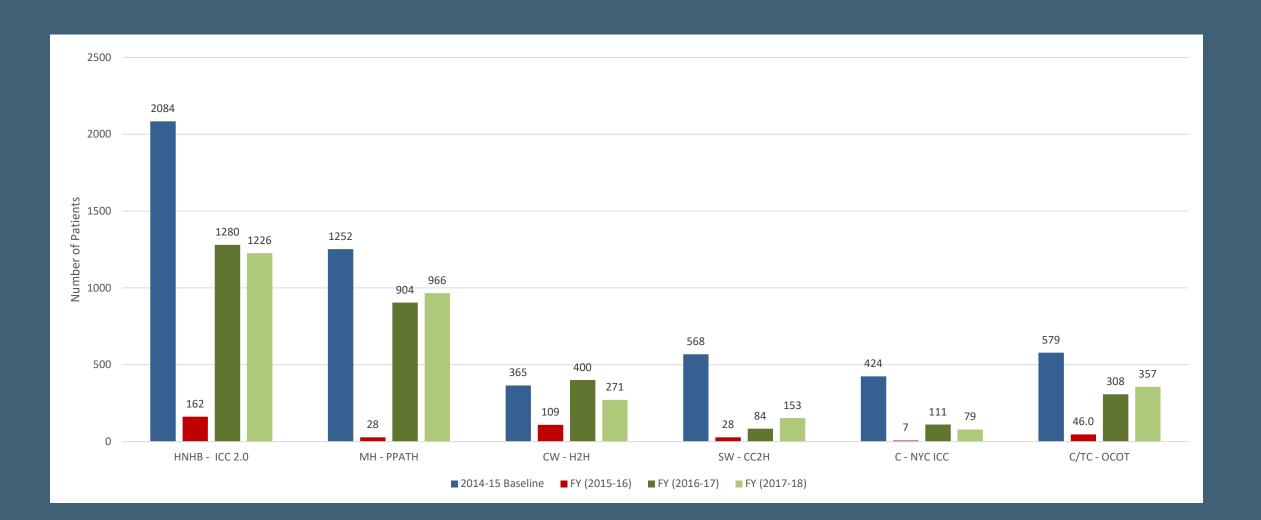

#### **IFM Common Indicators**

Kevin Walker Walter Wodchis

Leveraging the culture of performance excellence in health systems

#### Patient Enrolment, by Program by Fiscal Year



health system performance

#### Index LOS, by Program by Fiscal Year



health system performance

### Index LOS, by Program





# Readmissions, by Program by Fiscal Year HSPRN



#### Readmissions, by Program



#### ED Visits, by Program by Fiscal Year



*Leveraging the culture of performance excellence in health systems* 

## ED Visits, by Program





#### Number of Bed Days Saved, by Program H



health system performance researc

# ed in HSPRN

# Number of Additional Patients Potentially Treated in IFM, by Program