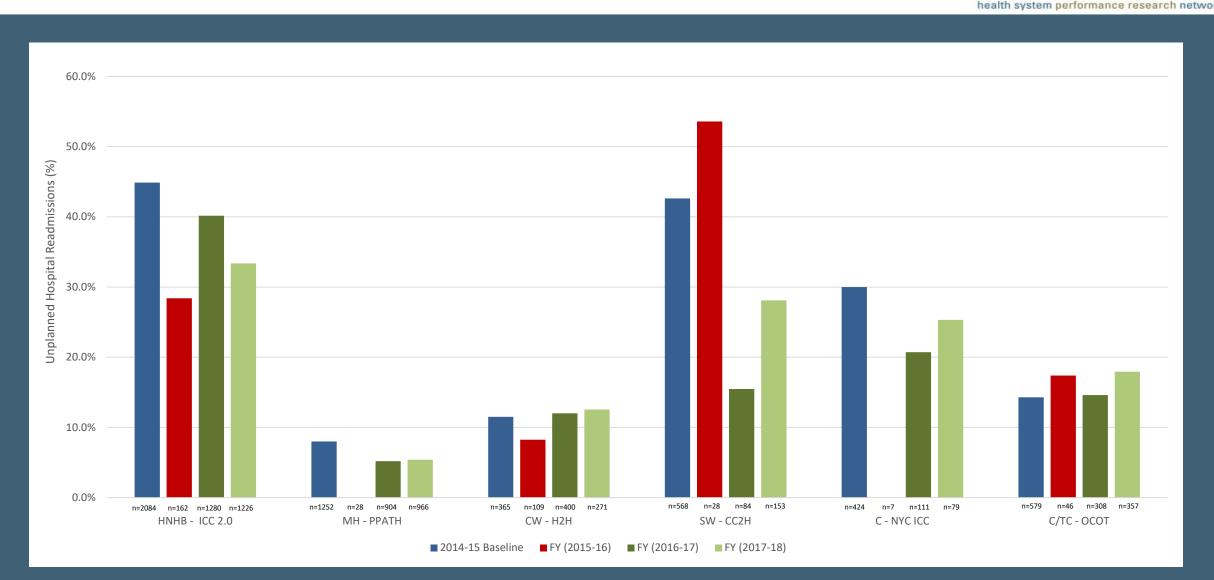

#### **IFM Common Indicators**

Kevin Walker Walter Wodchis

Leveraging the culture of performance excellence in health systems

#### Patient Enrolment, by Program by Fiscal Year



health system performance

#### Index LOS, by Program by Fiscal Year



health system performance

### Index LOS, by Program





# Readmissions, by Program by Fiscal Year HSPRN



#### Readmissions, by Program



#### ED Visits, by Program by Fiscal Year



*Leveraging the culture of performance excellence in health systems* 

## ED Visits, by Program





#### Number of Bed Days Saved, by Program H



health system performance researc

# ed in HSPRN

# Number of Additional Patients Potentially Treated in IFM, by Program